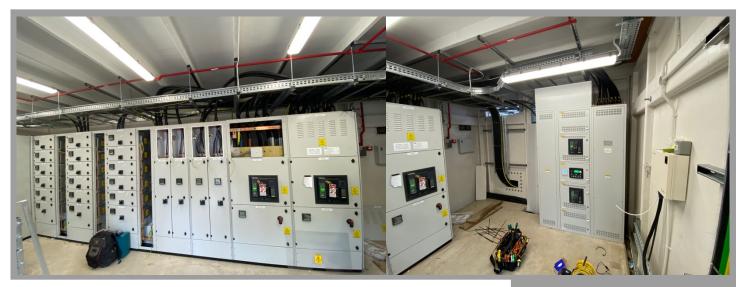

## Case**Study**

This Project was to complete a full installation of a brand-new LV Switch Room consisting of Terminating a client supplied Power Centre, Bespoke Mobile Generator Changeover Panel, Glasgow Isolator Switches, ATS Changeover Panels, containment and small lighting and Power. This was cradle to grave from assisting principal contractor with delivery of Power centre to final commissioning and certification of all systems carrying out Pre energisation requests and full LOTO Procedure to ensure safety always comes first. This project consisted of cabling CSA from 1.5mm for Lighting all the way to 400mm for Power centre supply cabling. Full As built containment and LV and Earthing Schematics issued upon completion of works within a timely manner to ensure system is known to all future Electricians working.

**LV Switch Room** 

**Category of Job: Pharmaceutical** 

**Contract Value:** £45,000

Abbey Group Services | Unit 58, Shrivenham Hundred Business Park | SN6 8TY