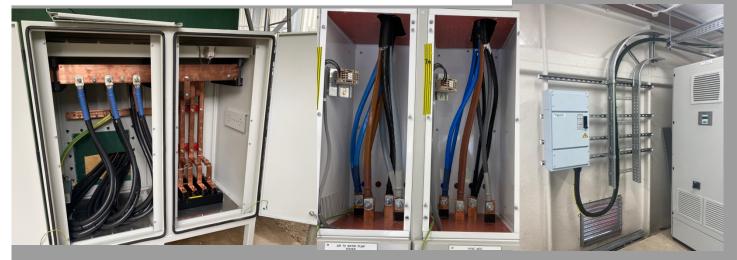

## Case**Study**

This Project was to complete a full installation of a brand-new LV Switch Room consisting of Terminating a client supplied Power Centre, Bespoke Mobile Generator Changeover Panel, Glasgow Isolator Switches, ATS Changeover Panels, containment and small lighting and Power. This was cradle to grave from assisting principal contractor with delivery of Power centre to final commissioning and certification of all systems carrying out Pre energisation requests and full LOTO Procedure to ensure safety always comes first. This project consisted of cabling CSA from 1.5mm for Lighting all the way to 400mm for Power centre supply cabling. Full As built containment and LV and Earthing Schematics issued upon completion of works within a timely manner to ensure system is known to all future Electricians working.

**LV Switch Room** 

**Category of Job: Pharmaceutical** 

**Contract Value:** £45,000

Abbey Group Services | Unit 58, Shrivenham Hundred Business Park | SN6 8TY