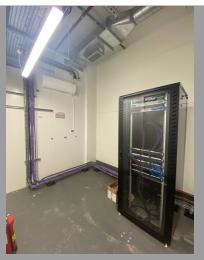

## CaseStudy

This Project was consistent to partial contractor design and build, ran by Abbey Electrical project manager we were able to complete an ultra-low temperature freezer farm consisting of 300x freezers. this project consisted of new Submain Cabling, New Distribution, Busbar, data, FMS, UPS, small power, lighting, and containment. Liaising with principal designer and principal contractor on site we were always able to exceed the program of works keeping the client happy not only with how efficient we were but with the quality of workmanship also. We were also able to help on this project financially with vast amounts of value engineering to ensure costs were kept low, but quality of work did not change. Our Team really performed on this one to make this one of the best Abbey Electrical Projects to date.