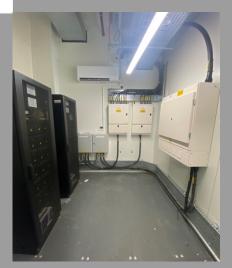

## CaseStudy

This Project was consistent to partial contractor design and build, ran by Abbey Electrical project manager we were able to complete an ultra-low temperature freezer farm consisting of 300x freezers. this project consisted of new Submain Cabling, New Distribution, Busbar, data, FMS, UPS, small power, lighting, and containment. Liaising with principal designer and principal contractor on site we were always able to exceed the program of works keeping the client happy not only with how efficient we were but with the quality of workmanship also. We were also able to help on this project financially with vast amounts of value engineering to ensure costs were kept low, but quality of work did not change. Our Team really performed on this one to make this one of the best Abbey Electrical Projects to date.