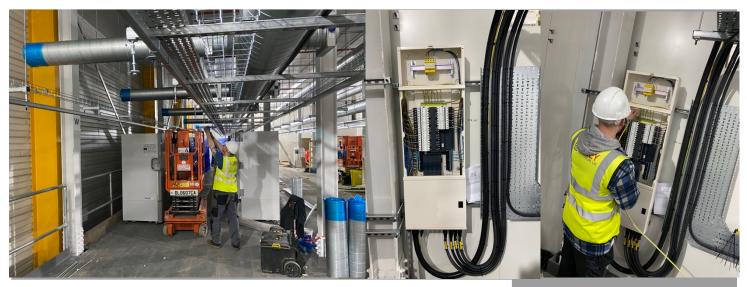

## CaseStudy

This Project was consistent to partial contractor design and build, ran by Abbey Electrical project manager we were able to complete an ultra-low temperature freezer farm consisting of 300x freezers. this project consisted of new Submain Cabling, New Distribution, Busbar, data, FMS, UPS, small power, lighting, and containment. Liaising with principal designer and principal contractor on site we were always able to exceed the program of works keeping the client happy not only with how efficient we were but with the quality of workmanship also. We were also able to help on this project financially with vast amounts of value engineering to ensure costs were kept low, but quality of work did not change. Our Team really performed on this one to make this one of the best Abbey Electrical Projects to date.