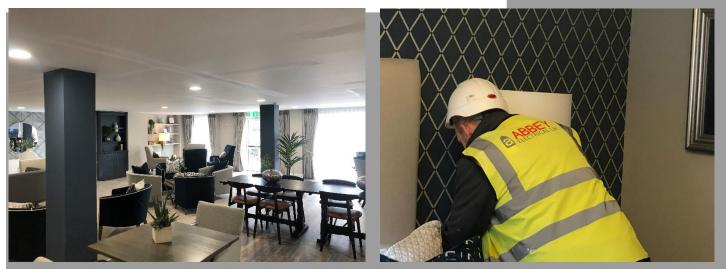

Case**Study** 

We at Abbey electrical were proud to complete this high-end Bistro and residents lounge for a large provider of UK retirement homes. The spec was to create a well illuminated yet homely area that residents of the retirement village could use to entertain guests or as an area to relax within during the day. There were numerous facilities and amenities within the space including a 4K Smart TV with digital sound bar and a coffee station. Modern energy efficient panel heaters were installed throughout the area to ensure the space was kept at a warm comfortable level for guests. There were several additions to make the space suitable for use for older people, high luminance LED lighting was installed to keep the area illuminated clearly and a hearing loop was installed throughout the room linked to the sound bar to enable people with hearing aids to hear the TV clearly. Another high-end project delivered by Abbey Electrical.