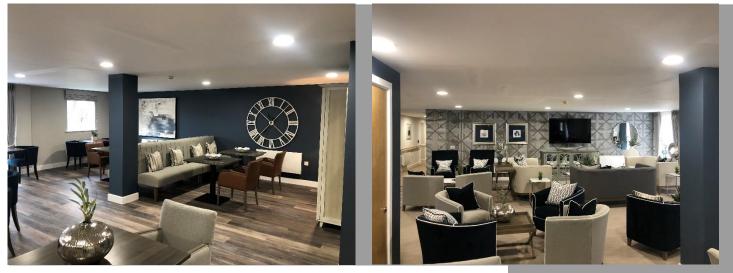

Case**Study** 

We at Abbey electrical were proud to complete this high-end Bistro and residents lounge for a large provider of UK retirement homes. The spec was to create a well illuminated yet homely area that residents of the retirement village could use to entertain guests or as an area to relax within during the day. There were numerous facilities and amenities within the space including a 4K Smart TV with digital sound bar and a coffee station. Modern energy efficient panel heaters were installed throughout the area to ensure the space was kept at a warm comfortable level for guests. There were several additions to make the space suitable for use for older people, high luminance LED lighting was installed to keep the area illuminated clearly and a hearing loop was installed throughout the room linked to the sound bar to enable people with hearing aids to hear the TV clearly. Another high-end project delivered by Abbey Electrical.